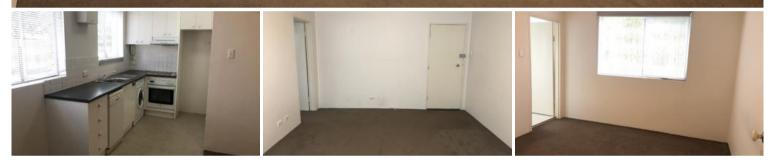

The unit consists of:

- Combined living & dining
- Bedroom with mirrored built in robe
- Neat kitchen with electric cooking
- One car space
- Lots of afternoon natural light
- \*\* images used maybe indicatives only\*\*