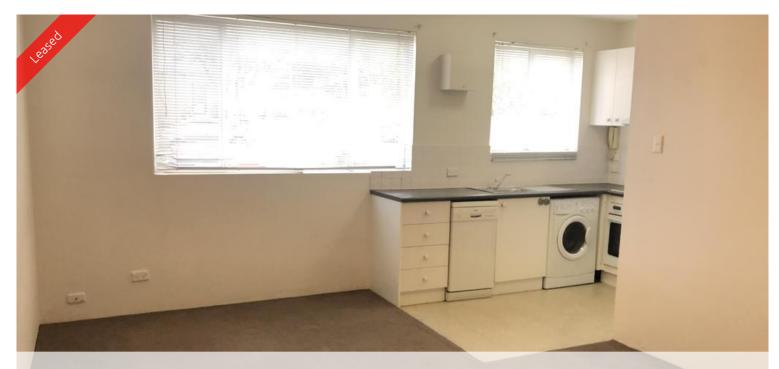

The unit consists of:

- Combined living & dining
- Bedroom with mirrored built in robe
- Neat kitchen with electric cooking
- One car space
- Lots of afternoon natural light
- \*\* images used maybe indicatives only\*\*