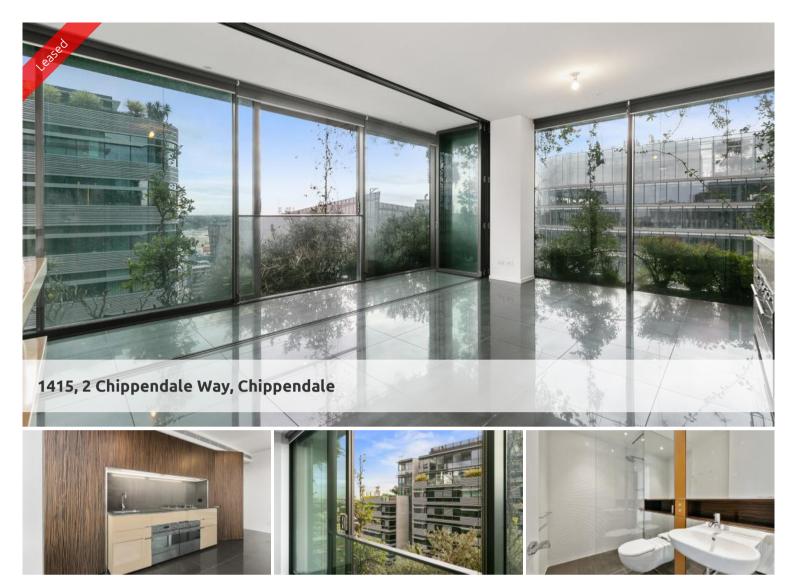

## Stunning designer apartment.

Beautiful one bedroom apartment enhanced by the vertical garden and with floor to ceiling windows wrapped around the living and kitchen area. It has a lovely district and green view with lots of light.

- \* Funky kitchen with integrated fridge and dishwasher with gas cooking.
- \* Large open plan living area with loggia bringing the outside in.
- \* Modern bathroom.
- \* Large bedroom with built in robes.

\* Loggia can be opened up or closed to create a bigger room or balcony, enhanced with the vertical garden and floor to ceiling windows.

\* Security parking, air conditioned.

Central Park is a 5 star development with concierge, pool, gym and 24 hour security in an amzazing location.