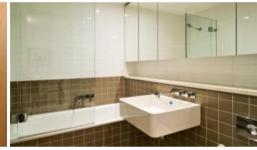

- \* Open plan kitchen with Caesar bench tops, gas cooking and dishwasher.
- \* Good size living area opening up onto balcony.
- \* Large bedroom with built in robes.
- \* Balcony with glimpses of the harbour bridge.
- \* Modern bathroom.
- \* Internal laundry, air conditioned.