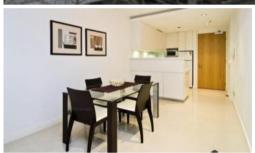

- \* Open plan kitchen with Caesar bench tops, gas cooking and dishwasher.
- \* Good size living area opening up onto balcony.
- \* Large bedroom with built in robes.
- \* Balcony with glimpses of the harbour bridge.
- \* Modern bathroom.
- \* Internal laundry, air conditioned.