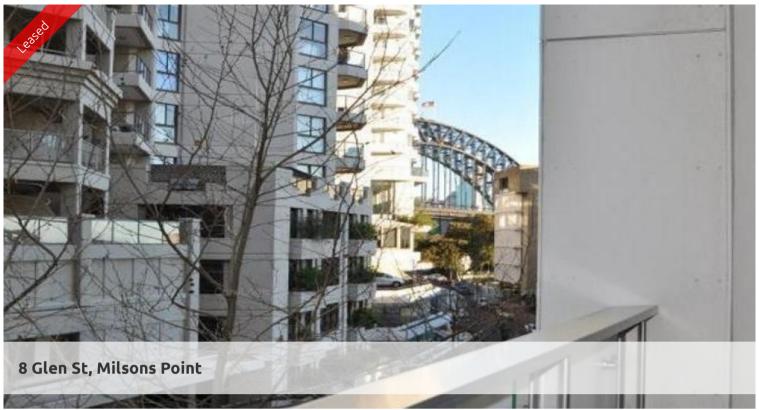

## BALCONY, GLIMPSES OF HARBOUR BRIDGE, LOCATION

The apartment is located in the heart of Milsons Point and has glimpses of the harbour bridge from the balcony. Surrounded by lots of nice place to walk, run and relax with a good choice of restaurants, cafes and bars.

- \* Open plan kitchen with Caesar bench tops, gas cooking and dishwasher.
- \* Good size living area opening up onto balcony.
- \* Large bedroom with built in robes.
- \* Balcony with glimpses of the harbour bridge.
- \* Modern bathroom.
- \* Internal laundry, air conditioned.