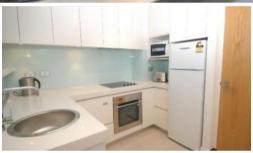

- \* Open plan kitchen with Caesar bench tops, gas cooking and dishwasher.
- \* Good size living area opening up onto balcony.
- \* Large bedroom with built in robes.
- \* Balcony with glimpses of the harbour bridge.
- \* Modern bathroom.
- \* Internal laundry, air conditioned.