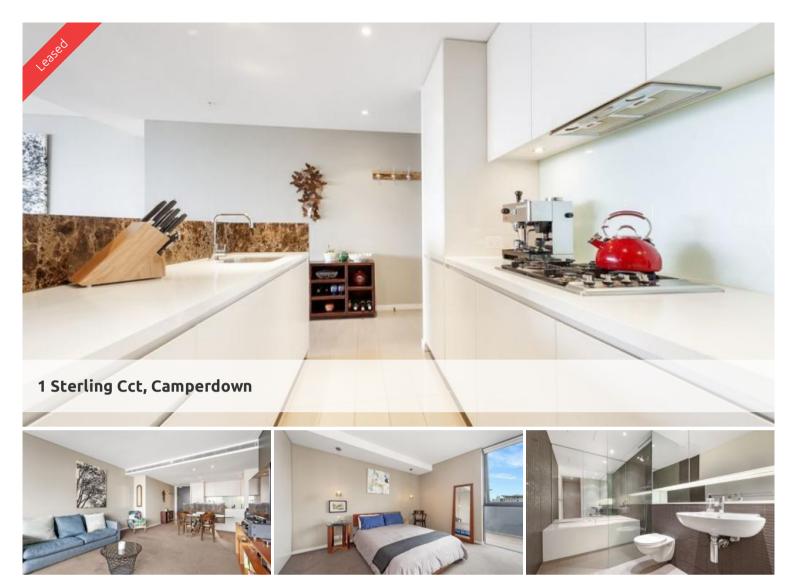

Stunning apartment - CITY VIEWS

This spacious bright and sunny two bedroom apartment is beautiful. Positioned on level 9 with amazing city views. The apartment is well presented with open plan kitchen, living and dining area.

- \* Designer kitchen with stainless steel appliances, gas cooking and dishwasher.
- \* Large living and dining area opening up on the lovely balcony/logia.
- \* Two good size bedrooms the main with ensuite and both with built in robes.
- \* Modern bathroom, seperate laundry.
- \* Security parking and storage.

Set in a quiet complex with easy access to the CBD, Glebe and Surry Hills. Great facilities with an indoor and outdoor pool, cardio gym and weights area.

For further information or to arrange a private inspection, please contact Ugo Awujo on 0469 652 801