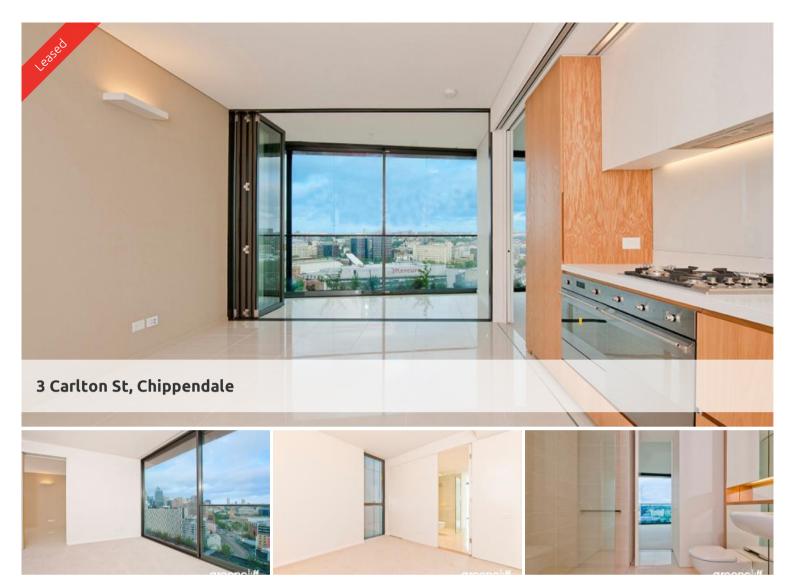

## 2 BED 1 BATH APARTMENT AVAILABLE WITH CITY VIEWS!

## Please meet at our office 5 Carlton Street, Chippendale before the open times to register to inspect.

Level 27, 3 Carlton St Chippendale

One Central Park is inner city living at its best!

Enjoy the convenience of shopping, entertainment, dining and transport right at your doorstep. Built around a beautiful park and draped in a living vertical garden, One Central Park is the perfect combination of luxury meeting nature.

Rich in amenities, this Central Park development features:

- Luxury apartments with stainless steel appliances
- Unfurnished 2 bedroom with secure parking
- Timber flooring
- Security building with 24 hour concierge
- Fitness centre with pool, gymnasium & spa
- 6 star green rated development
- 5 level shopping centre with Woolworths
- City & district views
- Storage included
- Fridge and washer/dryer included
- More than 30,000sqm of surrounding park and public space.