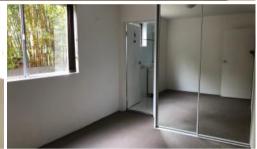

The unit consists of:

- Combined living & dining
- Bedroom with mirrored built in robe
- Neat kitchen with electric cooking
- One car space
- Lots of afternoon natural light
- \*\* images used maybe indicatives only\*\*