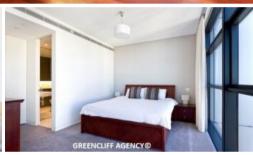

This apartment features:-

- Spacious combined lounge and dining area
- Open plan kitchen with European gas cooking, Stone benchtop and drawer dishwasher
- 2 double sized bedrooms, both with built-in wardrobes
- Floor to ceiling windows
- Internal laundry with dryer
- Generous study area/guest bedroom
- Secure parking space