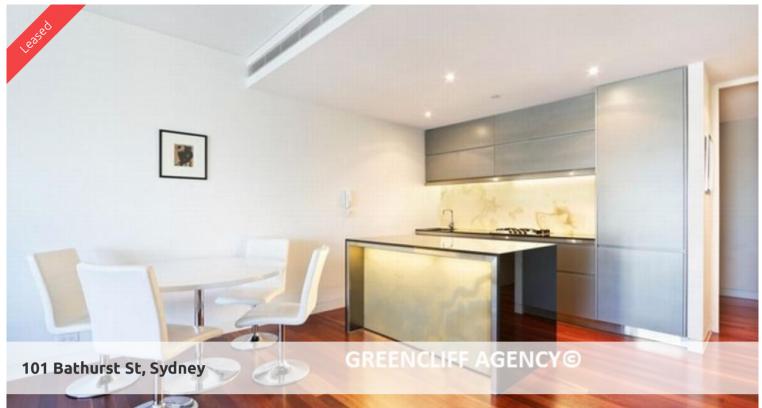

This apartment features:-

- Spacious combined lounge and dining area
- Open plan kitchen with European gas cooking, Stone benchtop and drawer dishwasher
- 2 double sized bedrooms, both with built-in wardrobes
- Floor to ceiling windows
- Internal laundry with dryer
- Generous study area/guest bedroom
- Secure parking space