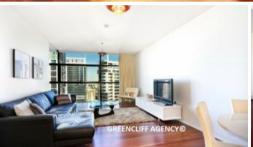

This apartment features:-

- Spacious combined lounge and dining area
- Open plan kitchen with European gas cooking, Stone benchtop and drawer dishwasher
- 2 double sized bedrooms, both with built-in wardrobes
- Floor to ceiling windows
- Internal laundry with dryer
- Generous study area/guest bedroom
- Secure parking space