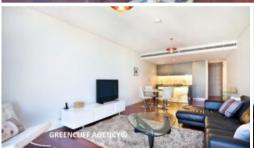

This apartment features:-

- Spacious combined lounge and dining area
- Open plan kitchen with European gas cooking, Stone benchtop and drawer dishwasher
- 2 double sized bedrooms, both with built-in wardrobes
- Floor to ceiling windows
- Internal laundry with dryer
- Generous study area/guest bedroom
- Secure parking space