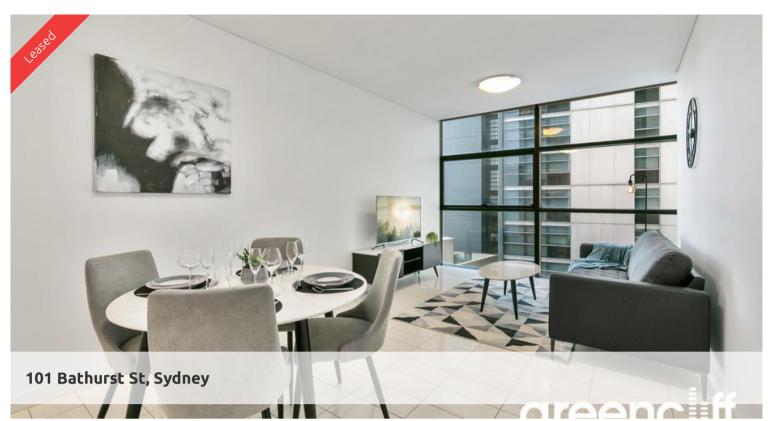

## GRAND 1 BED APARTMENT INNER CITY

Step into this grand One Bedroom Furnished apartment on level 18 in the sought after Lumiere Residences.

Features of this property include:

- Large combined lounge & dining area
- Gourmet kitchen featuring gas cooking, fridge, dishwasher and microwave
- Double sized bedroom with walk in robe
- Chic bathroom
- Internal laundry

The Lumiere Residence boasts:

- Great CBD location with everything at your doorstep
- 24 hour concierge/security
- Club Lumiere, featuring, gym, 50 metre pool, spa, sauna steam room, sauna, movie room, yoga/dance room