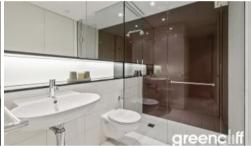

## GRAND 1 BED APARTMENT INNER CITY

Step into this grand One Bedroom Furnished apartment on level 18 in the sought after Lumiere Residences.

Features of this property include:

- Large combined lounge & dining area
- Gourmet kitchen featuring gas cooking, fridge, dishwasher and microwave
- Double sized bedroom with walk in robe
- Chic bathroom
- Internal laundry