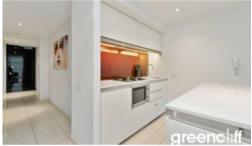

## GRAND 1 BED APARTMENT INNER CITY

Step into this grand One Bedroom Furnished apartment on level 18 in the sought after Lumiere Residences.

Features of this property include:

- Large combined lounge & dining area
- Gourmet kitchen featuring gas cooking, fridge, dishwasher and microwave
- Double sized bedroom with walk in robe
- Chic bathroom
- Internal laundry