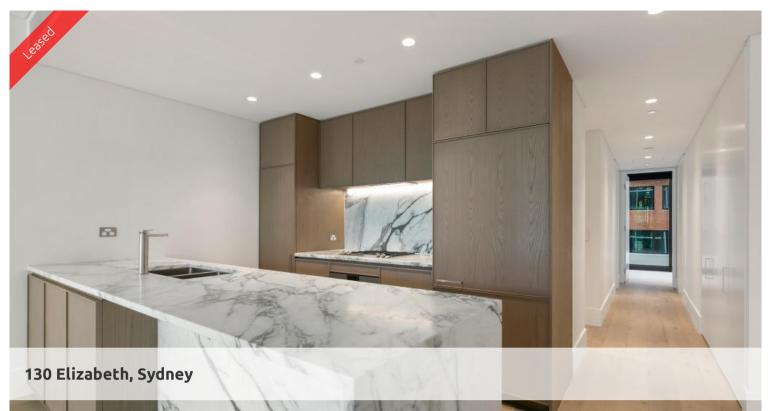

## **GLAMOROUS AND LUXURIOUS**

130 Hyde Park is a luxurious high rise building in the heart of the City. The building has a grand foyer and the apartments are stunning with luxurious finishes through out. This two bedroom plus study looking north with views of the City and Hyde Park is spacious with high ceilings and floor to ceiling glass.

- \* Spacious open plan living and dining area opening up on to the loggia with views of Hyde Park & the City.
- \* Designer kitchen with marble benchtop, Gaggenau appliances, integrated dishwasher & fridge and gas cooking.
- \* Create inside outside living with the large loggia which is perfect for entertaining or relaxing.
- \* Separate study room with lots of storage
- \* Huge main bedroom with built in robes and stunning ensuite.
- \* Stunning bathroom with rain shower and duravit toliet.
- \* Reverse cycle air conditioning.