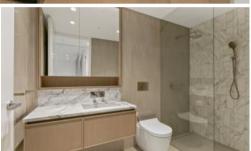

- \* Spacious open plan living and dining area opening up on to the loggia with views of Hyde Park & the City.
- \* Designer kitchen with marble benchtop, Gaggenau appliances, integrated dishwasher & fridge and gas cooking.
- \* Create inside outside living with the large loggia which is perfect for entertaining or relaxing.
- \* Separate study room with lots of storage
- \* Huge main bedroom with built in robes and stunning ensuite.
- \* Stunning bathroom with rain shower and duravit toliet.
- \* Reverse cycle air conditioning.