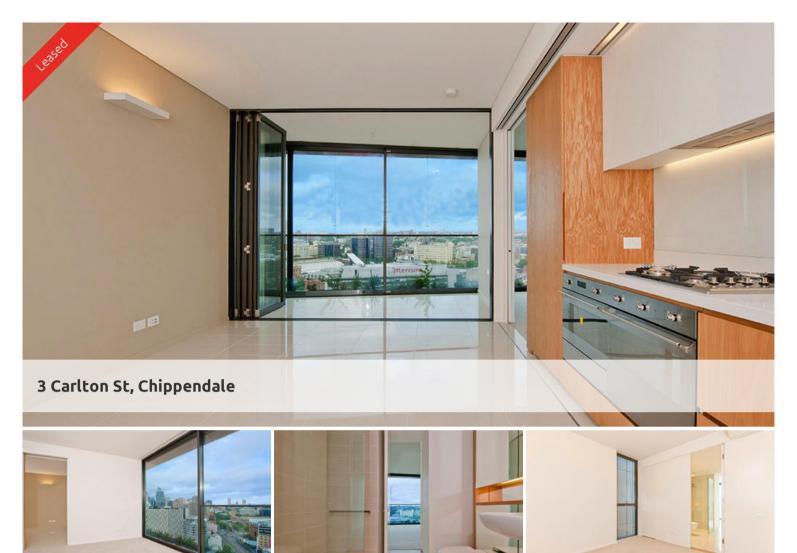

## FURNISHED TWO BEDROOM ONE BATH WITH PARKING

- Luxury apartments with stainless steel appliances
- Tiled flooring in living area and carpeted flooring in bedrooms
- Security building with 24 hour concierge
- Fitness centre with pool, gymnasium & spa
- 6 star green rated development
- 5 level shopping centre with Woolworths
- City views from apartment
- Fridge and washer/dryer included
- More than 30,000sqm of surrounding park and public space.