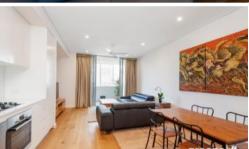

## FURNISHED 2 BED APARTMENT IN DULWICH HILL

Live the life you deserve with the one of the best developments in the Inner West.

Features of this apartment include:

- Spacious combined lounge and dining area leading to a sunny North facing balcony
- Designer kitchen with stainless steel appliances and gas cooking
- Double sized bedrooms
- Ducted air conditioning including ceiling fans to bedrooms
- Timber floors throughout
- Highest quality finishes
- Internal laundry with dryer
- Basement storage and secured parking space
- Furnished apartment, pack your bags and move in!