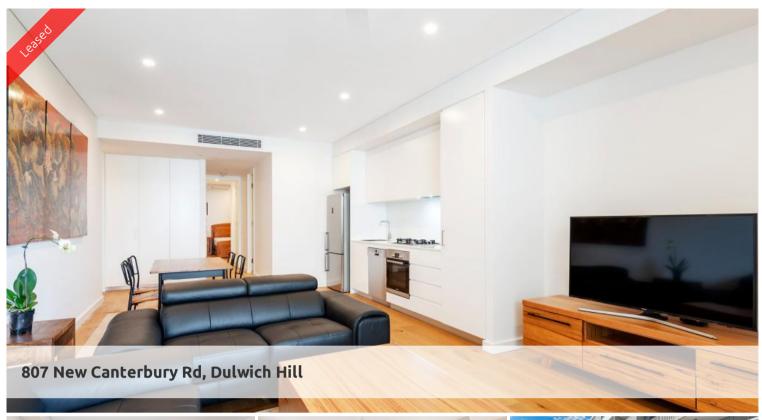

## FURNISHED 2 BED APARTMENT IN DULWICH HILL

Live the life you deserve with the one of the best developments in the Inner West.

Features of this apartment include:

- Spacious combined lounge and dining area leading to a sunny North facing balcony
- Designer kitchen with stainless steel appliances and gas cooking
- Double sized bedrooms
- Ducted air conditioning including ceiling fans to bedrooms
- Timber floors throughout
- Highest quality finishes
- Internal laundry with dryer
- Basement storage and secured parking space
- Furnished apartment, pack your bags and move in!