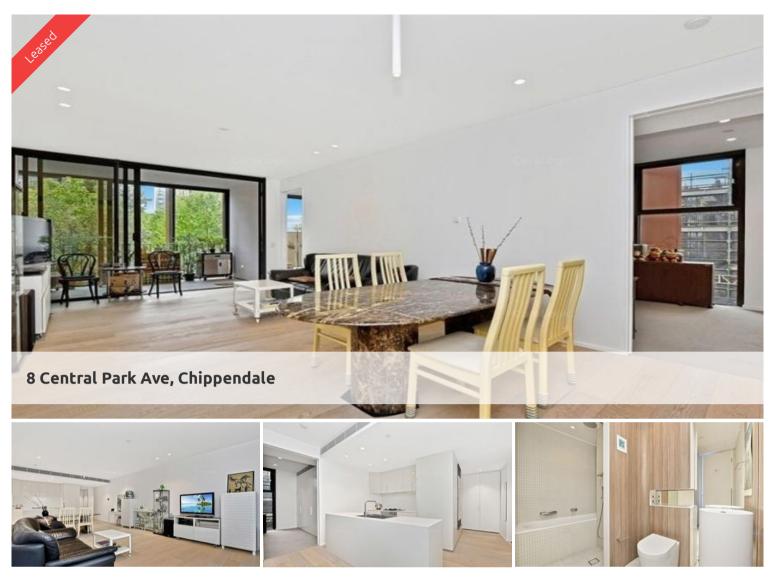

## OPEN PLAN THREE BEDROOM APARTMENT WITH PARK VIEWS

## Please meet at our office on 5 Carlton Street, Chippendale a few minutes before to register and inspect.

Beautifully presented three bedroom apartment with a pleasant out look across the park. The apartment is stylish and modern with fresh clean lines, blonde floor boards and air conditioned.

\* Stylish kitchen with stainless steel appliances, dishwasher, island bench and gas cooking.

- \* Large open plan living and dining area.
- \* Sunny loggia with views of the park.
- \* Modern bathroom with rain shower.
- \* Three good size bedrooms all with built in robes and the main with ensuite.
- \* Study area.
- \* Security parking.