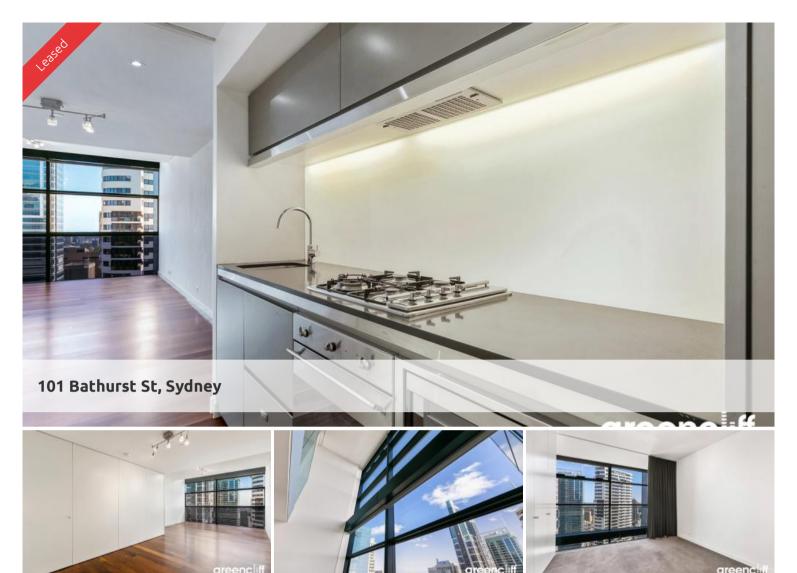

## Loft Style One bedroom + Large Study/Can be used as second bedroom

South facing unfurnished Loft Style One bedroom + Study apartment available on level 44 of the Lumiere Residences.

- Floor to ceiling glass windows that look out into the city and distance
- Open plan living and dining area
- Modern kitchen featuring gas cooking, dishwasher, microwave and fridge
- 2 chic bathrooms
- Study area
- Double sized bedroom with built in cupboards
- Plenty of storage
- Internal laundry
- Secure parking for 1 car