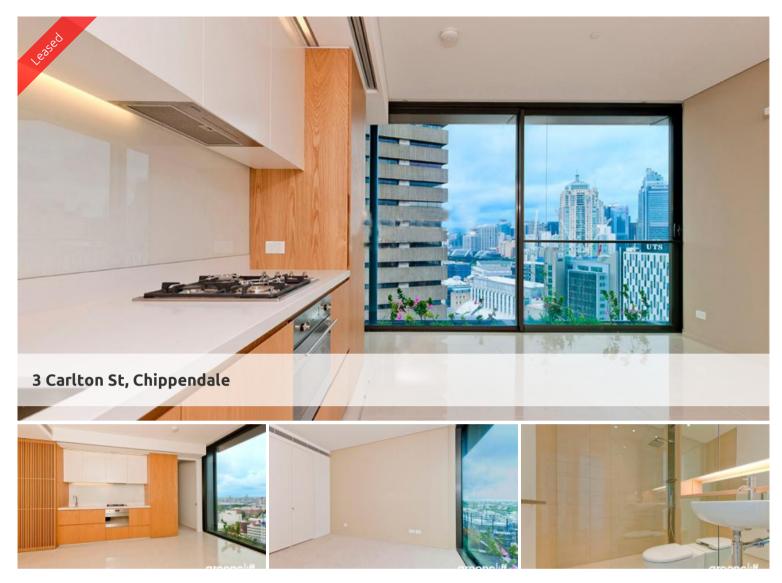

## ONE BEDROOM APARTMENT WITH NORTH FACING VIEWS

## Please meet at our office 5 Carlton street, Chippendale a few minutes before to register and inspect.

One Central Park is inner city living at its best!

Enjoy the convenience of shopping, entertainment, dining and transport right at your doorstep. Built around a beautiful park and draped in a living vertical garden, One Central Park is the perfect combination of luxury meeting nature.

Rich in amenities, this Central Park features:

- Luxury apartments with stainless steel appliances
- Timber floor
- Security building with 24 hour concierge
- Fitness centre with pool, gymnasium & spa
- North facing aspect
- Floor to ceiling windows in living area and bedroom
- Fridge and washer/dryer included
- More than 30,000sqm of surrounding park and public space.