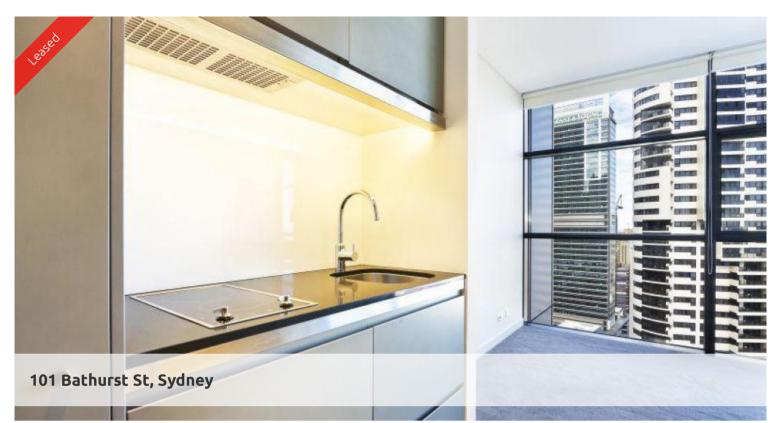

## ELEVATED DUAL KEY STUDIO AT LUMIERE

Unfurnished studio apartment located on level 23 of the sought after Lumiere Residences.

The studio features

- Roughly 25sqm with built in robe
- Modern kitchen & bathroom facilities
- Electricity included in your rent
- No laundry facility (City Laundry&Dry Cleaning 121/289 Sussex St Sydney)
- Air conditioned, intercom system