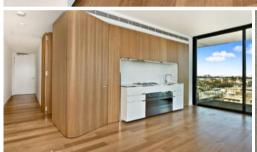

Rich in amenities, this Central Park development features:

- Near new luxury apartments with stainless steel appliances
- Timber flooring to living areas and carpeted bedroom
- Security building with 24 hour concierge
- Fitness centre with pool, gymnasium & spa
- 6 star green rated development
- 5 level shopping centre with Woolworths
- District and park views from apartment
- Electricity, gas and water bills inclusive
- Fridge and washer/dryer included
- More than 30,000sqm of surrounding park and public space.