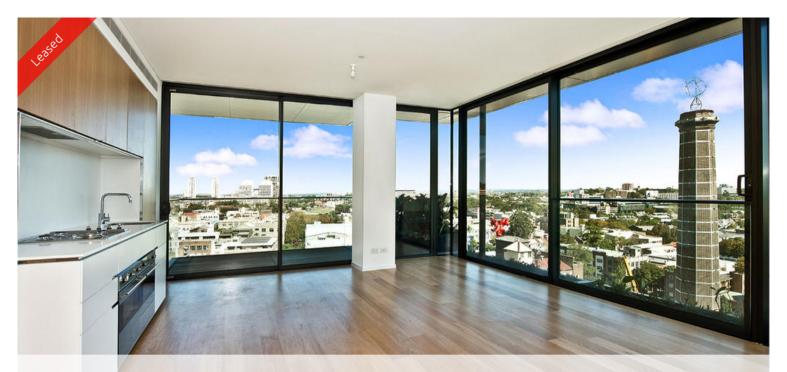

Rich in amenities, this Central Park development features:

- Near new luxury apartments with stainless steel appliances
- Timber flooring to living areas and carpeted bedroom
- Security building with 24 hour concierge
- Fitness centre with pool, gymnasium & spa
- 6 star green rated development
- 5 level shopping centre with Woolworths
- District and park views from apartment
- Electricity, gas and water bills inclusive
- Fridge and washer/dryer included
- More than 30,000sqm of surrounding park and public space.