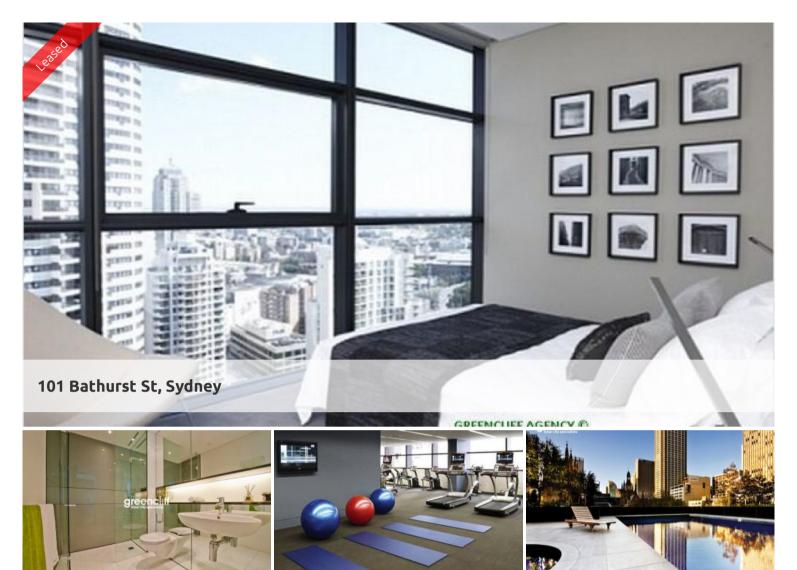

Furnished Dual Keyed Studio/Bills included with rent Furnished Studio Apartment located in the sought after Lumiere Residences. The studio features:

- Built in wardrobe
- Modern kitchen & bathroom facilities
- Electricity included in your rent
- Ducted air conditioning
- Full access to Club Lumiere and building facilities

- No laundry facility (City Laundry & Dry Cleaning 121/289 Sussex St Sydney)

Facilities include access to spectacular indoor/outdoor 50 metre pool, sauna, spa, gym, function room & 2 cinemas.

\*Photographs used may be indicative.