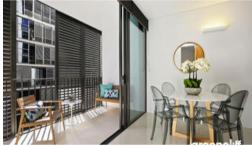

Located right in the heart of an outstanding development, Central Park. This property features;

- Stainless steel appliances
- Miele washing machine/ Dryer
- Open balcony for indoor/outdoor living
- High Ceilings
- Day bed which pulls out to a king size bed
- Study table & chair
- Sofa bed
- Dining table & new dining chairs
- Two microwaves
- Tv and Tv stand
- Cutlery, plates, bowls, cups and wine glasses
- Rubbish bin
- Ironing board