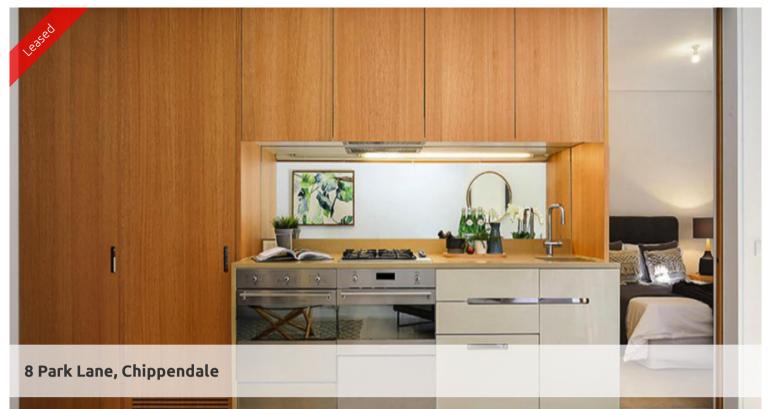

## FURNISHED ONE BEDROOM IN CENTRAL PARK

Located right in the heart of an outstanding development, Central Park. This property features;

- Stainless steel appliances
- Miele washing machine/ Dryer
- Open balcony for indoor/outdoor living
- High Ceilings
- Day bed which pulls out to a king size bed
- Study table & chair
- Sofa bed
- Dining table & new dining chairs
- Two microwaves
- Tv and Tv stand
- Cutlery, plates, bowls, cups and wine glasses
- Rubbish bin
- Ironing board