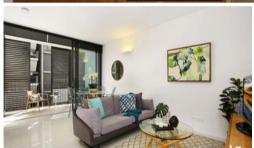

Located right in the heart of an outstanding development, Central Park. This property features;

- Stainless steel appliances
- Miele washing machine/ Dryer
- Open balcony for indoor/outdoor living
- High Ceilings
- Day bed which pulls out to a king size bed
- Study table & chair
- Sofa bed
- Dining table & new dining chairs
- Two microwaves
- Tv and Tv stand
- Cutlery, plates, bowls, cups and wine glasses
- Rubbish bin
- Ironing board