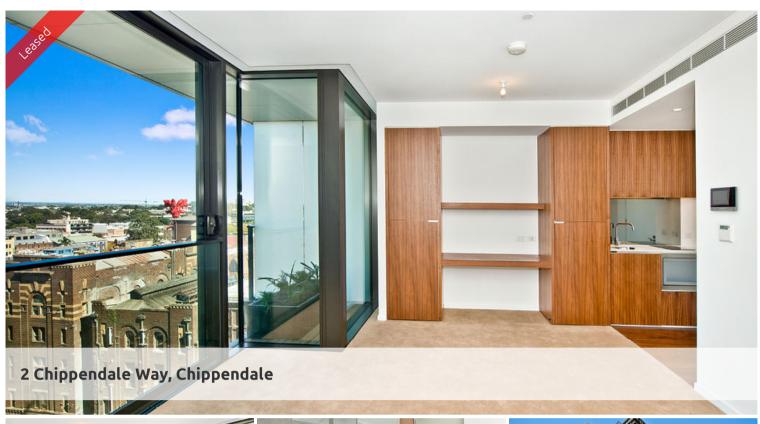

## PARK FACING DUAL KEYED STUDIO APARTMENT

Rich in amenities, this Central Park development features:

- Luxury apartments with stainless steel appliances
- Carpet flooring
- Security building with 24 hour concierge
- Fitness centre with pool, gymnasium & spa
- 6 star green rated development
- 5 level shopping centre with Woolworths
- Park facing aspect
- Electricity, gas and water bills included
- Fridge and washer/dryer included
- More than 30,000sqm of surrounding park and public space.