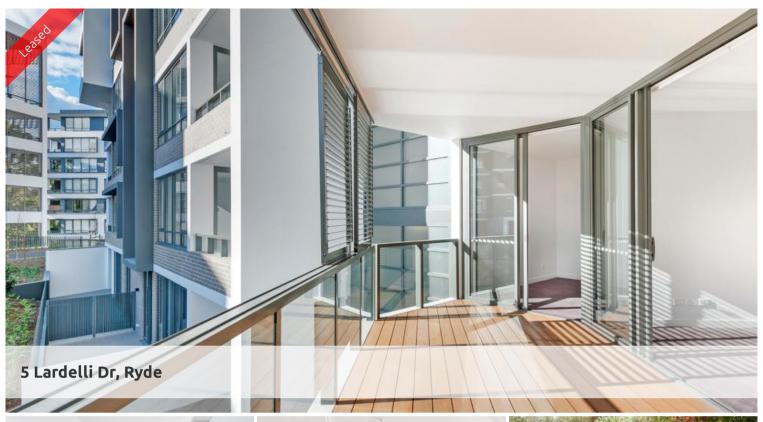

# LARGE NORTH WEST FACING APARTMENT IN PUTNEY HILL

Spacious one bedroom with a beautiful view of the common area garden. This property is within easy walking distance to local transport, schools, parks, shops and cafes. Other features include:

- Large well thought out combined lounge and dining area leading to large North West facing balcony
- Double sized bedroom featuring built in robes and balcony access
- Sparkling bathroom
- Well designed kitchen featuring Blanko gas cooking with built in microwave, dishwasher and ducted range hood
- Study nook
- High ceilings throughout
- Ducted air conditioning throughout
- Internal laundry with dryer
- 1 car space with storage