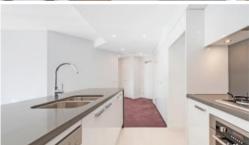

- Large well thought out combined lounge and dining area leading to large North West facing balcony
- Double sized bedroom featuring built in robes and balcony access
- Sparkling bathroom
- Well designed kitchen featuring Blanko gas cooking with built in microwave, dishwasher and ducted range hood
- Study nook
- High ceilings throughout
- Ducted air conditioning throughout
- Internal laundry with dryer
- 1 car space with storage