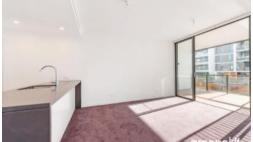

- Large well thought out combined lounge and dining area leading to large North West facing balcony
- Double sized bedroom featuring built in robes and balcony access
- Sparkling bathroom
- Well designed kitchen featuring Blanko gas cooking with built in microwave, dishwasher and ducted range hood
- Study nook
- High ceilings throughout
- Ducted air conditioning throughout
- Internal laundry with dryer
- 1 car space with storage