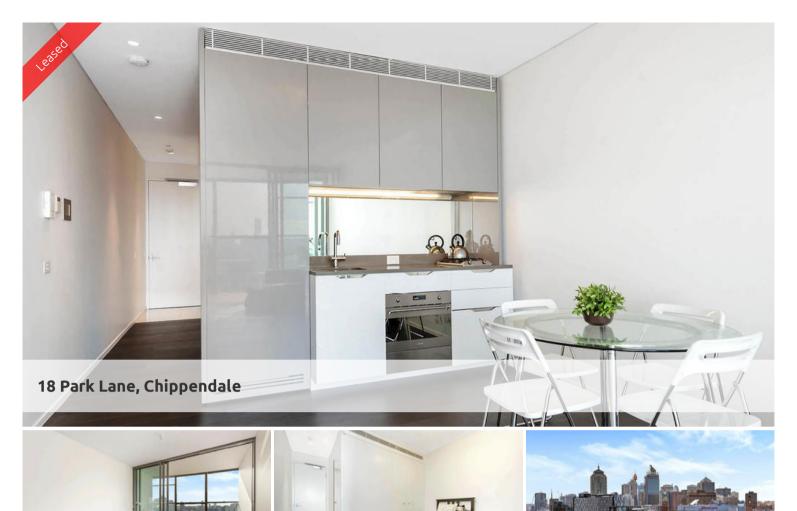

## LARGE 1 BED SUITE WITH BEAUTIFUL FINISHES

- Ducted air conditioning
- Loggia for indoor/outdoor living
- Fridge and washer/dryer included
- European kitchen appliances/stone bench tops

The above information provided has been furnished to us by the vendor/s. We have not verified whether or not that information is accurate and do not have any belief in one way or the other in its accuracy. We do not accept any responsibility to any person for its accuracy and do no more than pass it on. All interested parties should make and rely upon their own inquiries in order to determine whether or not this information is in fact accurate.