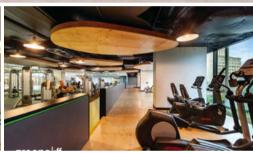

Rich in amenities, this Central Park features:

- Luxury apartments with stainless steel appliances
- Tiled & Carpet flooring
- Security building with 24 hour concierge
- Fitness centre with pool, gymnasium & spa
- 6 star green rated development
- 5 level shopping centre with Woolworths
- Loggia for indoor/outdoor living
- Electricity, gas and water bills inclusive
- Fridge and washer/dryer included
- More than 30,000sqm of surrounding park and public space.