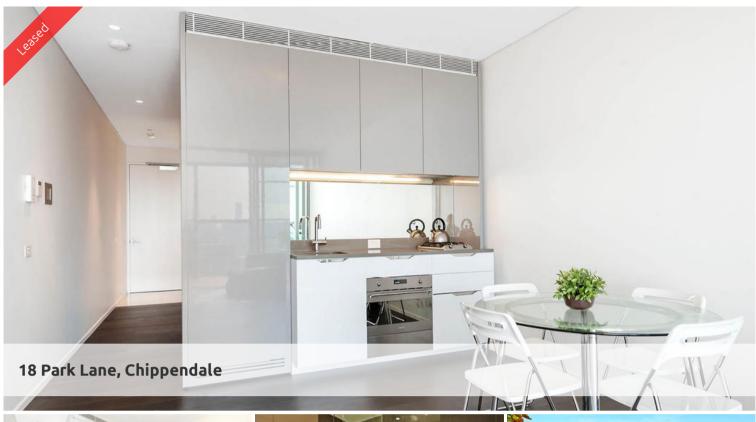

## COZY ONE BEDROOM SUITE IN THE MARK

- Ducted air conditioning
- Loggia for indoor/outdoor living
- Fridge and washer/dryer included
- European kitchen appliances/stone bench tops

The above information provided has been furnished to us by the vendor/s. We have not verified whether or not that information is accurate and do not have any belief in one way or the other in its accuracy. We do not accept any responsibility to any person for its accuracy and do no more than pass it on. All interested parties should make and rely upon their own inquiries in order to determine whether or not this information is in fact accurate.