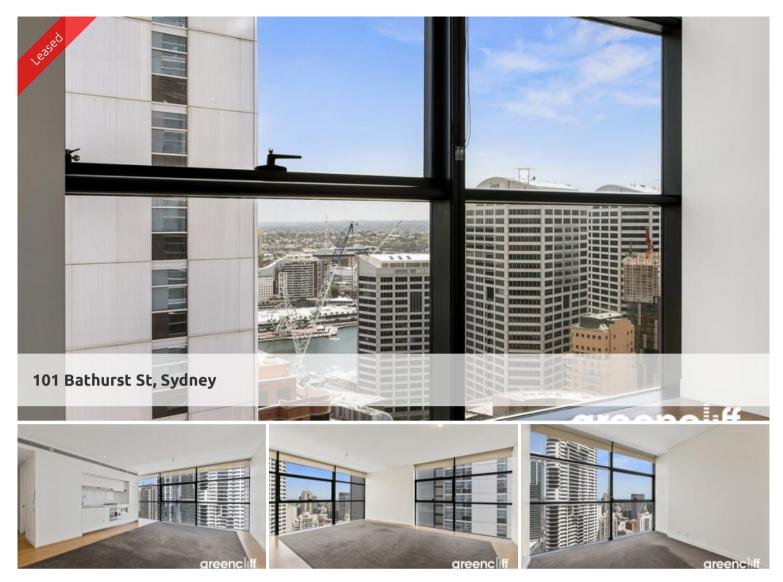

## Dual Keyed 1 bedroom unfurnished apartment overlooking Darling Harbour

Extraordinary Lumiere Residences, Sydney's mid-town becomes a vibrant living quarter through creation of Regent Place, Australia's first vertical village. The 56- level residential tower with 456 light-filled homes is an extraordinary reinvention of high-rise living.

This apartment features:-

- Spacious combined lounge and dining area, enjoy views over Darling Harbour
- Open plan kitchen with European gas cooking, Stone benchtop and drawer dishwasher
- Double sized bedroom with built-in wardrobes
- Floor to ceiling windows
- Internal laundry with dryer
- Air conditioned, intercom system
- Secure parking space
- Electricity & Gas included with rent