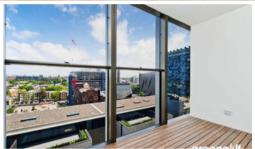

- Ducted air conditioning
- Loggia for indoor/outdoor living
- Fridge and washer/dryer included
- European kitchen appliances/stone bench tops
- West facing aspect
- Grey tiled flooring to the living area/ Carpeted bedroom
- Electricity, Gas and Water bills inclusive
- Self contained laundry (not shared)