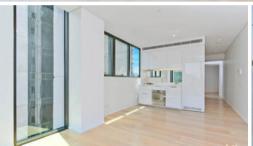

- Ducted air conditioning
- Loggia for indoor/outdoor living
- Fridge and washer/dryer included
- European kitchen appliances/stone bench tops
- West facing aspect
- Grey tiled flooring to the living area/ Carpeted bedroom
- Electricity, Gas and Water bills inclusive
- Self contained laundry (not shared)