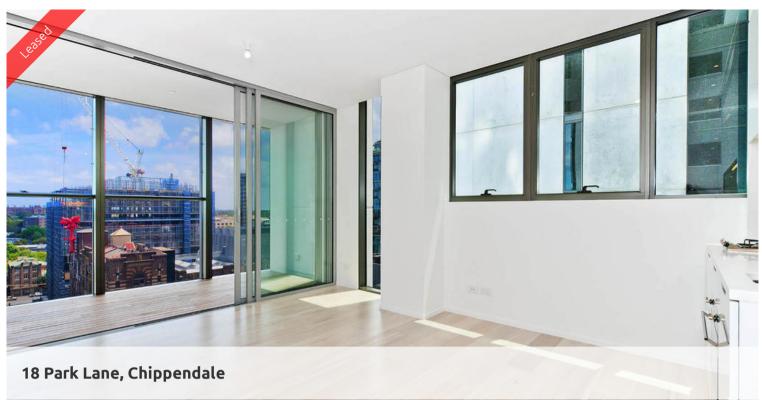

## DUAL KEYED ONE BEDROOM APARTMENT

"The Mark is the future of vibrant inner city living and a shining example of all that advanced technologies and bold imaginations can contribute to modern and sustainable living"

The apartments boast intelligent and lifestyle-savvy interiors, features

- Ducted air conditioning
- Loggia for indoor/outdoor living
- Fridge and washer/dryer included
- European kitchen appliances/stone bench tops
- West facing aspect
- Grey tiled flooring to the living area/ Carpeted bedroom
- Electricity, Gas and Water bills inclusive
- Self contained laundry (not shared)