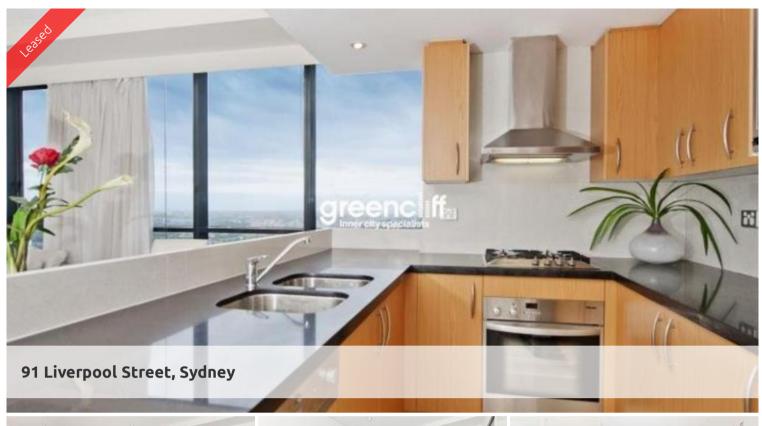

## World Tower - Luxury Living

With cafes, eateries, shops and transportation at doorsteps away - World Tower is the ultimate city convenience for the busy executives.

This immaculate furnished two bedroom apartment on Level 56 features:

- Spacious furnished two bedrooms with built in robe
- Study room
- Secure parking space
- Large entertaining balcony overlooking the city skylines
- Carpeted living areas bedrooms
- European Miele appliances
- Internal laundry with dryer

## The building features:

- A 25 m heated indoor lap pool
- Integrated spa, sauna, and fully equipped gym
- 24 hour security and On-site building manager

**2** 2 2 1

Level 56 | \$1400 PW Ргісе **DEPOSIT TAKEN** 