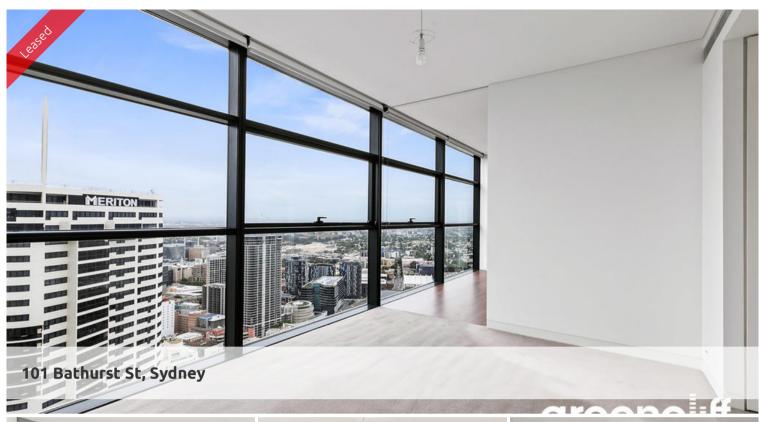

## Views to Botany Bay and beyond

Step into this grand 2 bedroom unfurnished Lumiere apartment, displaying panoramic views across Sydney

The Property Features:

- - Freshly painted and repolished floor boards through out
- Large combined lounge & dining areas,
- - Gourmet kitchen
  - Double sized large main bedroom with ensuite
  - Study Room or guest bedroom
  - internal laundry
- Secure parking space

**1** 2 **2** 2 **4** 1

**Price** Level 53 | \$1300 PW

**Property Type** rental **Property ID** 3970