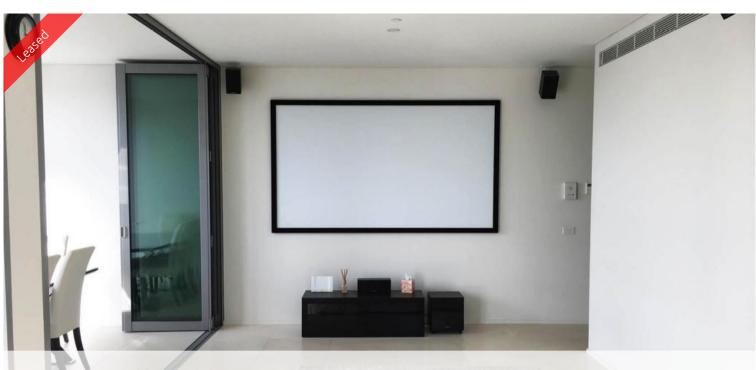

## Unfurnished-TWO BEDROOM APARTMENT WITH AMPLE LIGHT

"The Mark is the future of vibrant inner city living and a shining example of all that advanced technologies and bold imaginations can contribute to modern and sustainable living"

- Ducted air conditioning
- Loggia for indoor/outdoor living
- Fridge and washer/dryer included
- European kitchen appliances/stone bench tops
- The latest bathroom fittings and design
- Tiled flooring to the living areas/carpeted bedrooms
- Two Parking spaces included
- Security intercom system
- North-East facing aspect