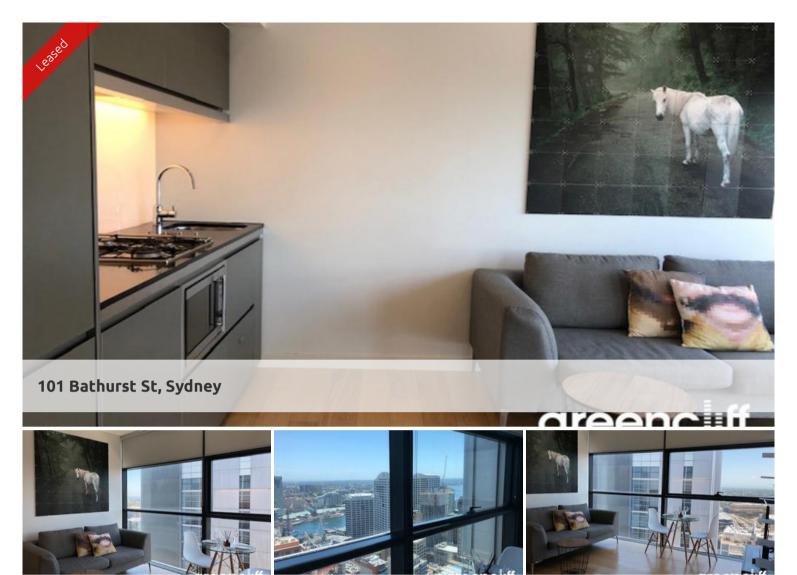

## Furnished Suite overlooking Darling Harbour

Situated on level 40 of the Lumiere Residence.

The executive suite features

- Furnished
- Timber flooring through out
- Roughly 42sqm with built in robe
- Modern kitchen & bathroom facilities
- Internal laundry
- Ducted air conditioning
- Full access to Club Lumiere and building facilities

Facilities include access to spectacular indoor/outdoor 50 & 20 metre pool, sauna, spa, gym, function room & 2 cinemas.

\*Photographs used may be indicative.

The above information provided has been furnished to us by the vendor/s. We have not verified whether or not that information is accurate and do not have any belief in one way or the other in its accuracy. We do not accept any responsibility to any person for its accuracy and do no more than pass it on. All interested parties should make and rely upon their own inquiries in order to determine whether or not this information is in fact accurate.

**Price** Level 40 | \$750 PW

**Property Type** rental **Property ID** 3963