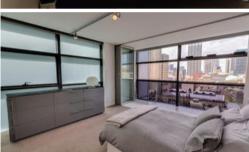

## NORTH FACING LUMIERE RESIDENCE

Welcome to Lumiere Residence, one of Sydney's residential buildings

Features of this property include:

- Unfurnished 2 Bedroom Apartment
- Superb city views
- Spacious master bedroom with ensuite and built ins
- Floor to ceiling glass windows
- Ducted air conditioning throughout
- Modern kitchen with stainless steel gas appliances and incorporated dishwasher & microwave.
- Open lounge and dining area
- 2 chic tiled bathrooms with bath tub to ensuite
- Internal laundry and dryer
- Secure car parking for 1 car plus storage cage
- 24-hour concierge/security
- Spectacular indoor/outdoor swimming pool
- Steam room and sauna
- First class spacious & well equipped gym
- Function room and board room
- 2 cinemas