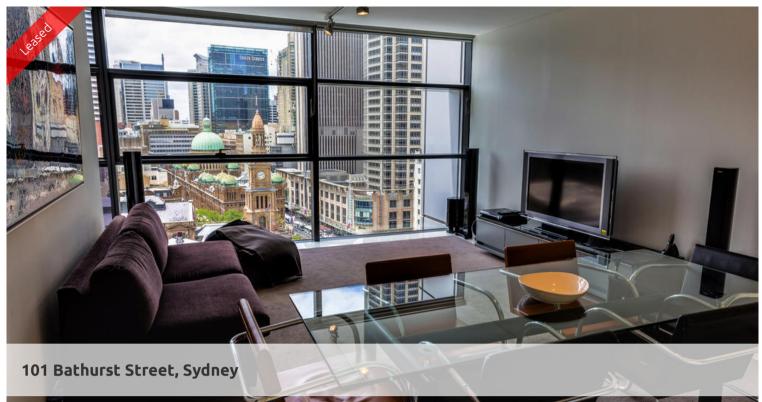

## NORTH FACING LUMIERE RESIDENCE

Welcome to Lumiere Residence, one of Sydney's residential buildings

Features of this property include:

- Unfurnished 2 Bedroom Apartment
- Superb city views
- Spacious master bedroom with ensuite and built ins
- Floor to ceiling glass windows
- Ducted air conditioning throughout
- Modern kitchen with stainless steel gas appliances and incorporated dishwasher & microwave.
- Open lounge and dining area
- 2 chic tiled bathrooms with bath tub to ensuite
- Internal laundry and dryer
- Secure car parking for 1 car plus storage cage
- 24-hour concierge/security
- Spectacular indoor/outdoor swimming pool
- Steam room and sauna
- First class spacious & well equipped gym
- Function room and board room
- 2 cinemas