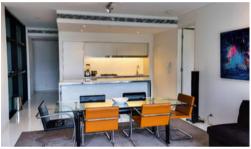

## NORTH FACING LUMIERE RESIDENCE

Welcome to Lumiere Residence, one of Sydney's residential buildings

Features of this property include:

- Unfurnished 2 Bedroom Apartment
- Superb city views
- Spacious master bedroom with ensuite and built ins
- Floor to ceiling glass windows
- Ducted air conditioning throughout
- Modern kitchen with stainless steel gas appliances and incorporated dishwasher & microwave.
- Open lounge and dining area
- 2 chic tiled bathrooms with bath tub to ensuite
- Internal laundry and dryer
- Secure car parking for 1 car plus storage cage
- 24-hour concierge/security
- Spectacular indoor/outdoor swimming pool
- Steam room and sauna
- First class spacious & well equipped gym
- Function room and board room
- 2 cinemas