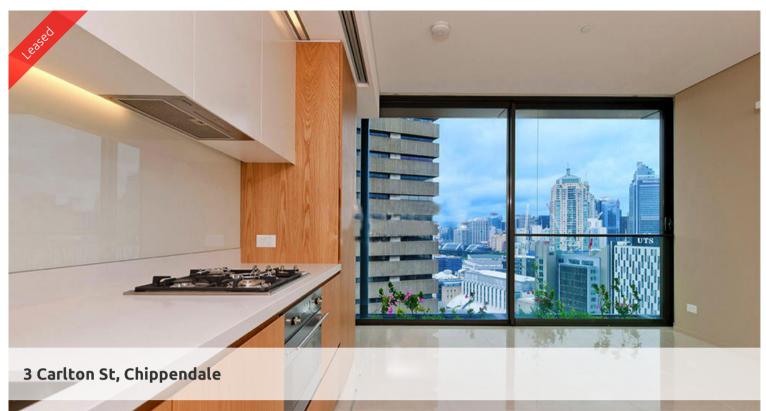

## NORTH FACING ONE BEDROOM APARTMENT

Rich in amenities, this Central Park features:

- Luxury apartments with stainless steel appliances
- Tiled flooring to living area/ carpeted flooring in bedroom
- Security building with 24 hour concierge
- Fitness centre with pool, gymnasium & spa
- 6 star green rated development
- 5 level shopping centre with Woolworths
- North facing aspect from apartment
- Fridge and washer/dryer included
- More than 30,000sqm of surrounding park and public space.