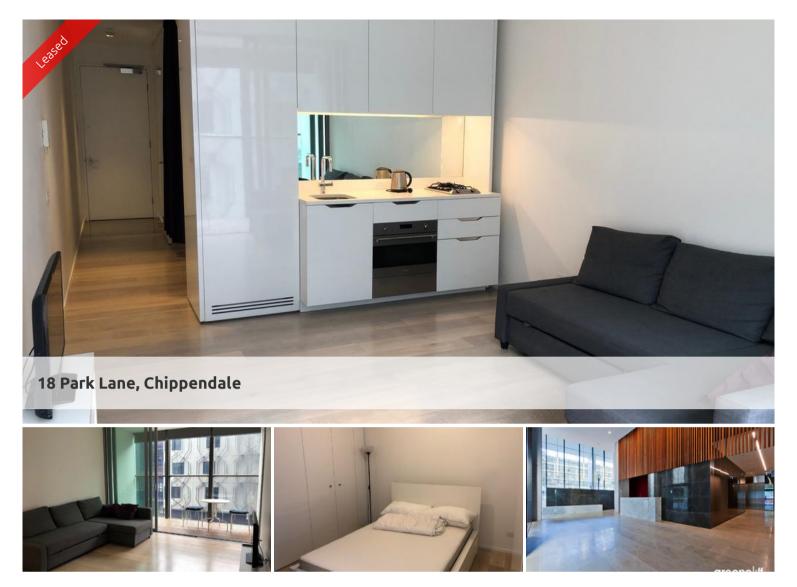

## FURNISHED ONE BEDROOM SUITE

Located at Central Park Chippendale, The Mark has direct access to a fully equipped gymnasium, an elevated outdoor pool and on your doorstep is an expansive tree lined park named Chippendale Green. Fashionable retail outlets, a Woolworths supermarket and various cafes and eateries such as Din Tai Fung available to your heart's content.

Moments to Central station, buses and surrounding Universities makes living at Central Park the ultimate in downtown living.

The Mark is the ultimate lifestyle precinct.

The apartments boast intelligent and lifestyle-savvy interiors, features

- Ducted air conditioning
- Loggia for indoor/outdoor living
- Fridge and washer/dryer included
- European kitchen appliances/stone bench tops

The above information provided has been furnished to us by the vendor/s. We have not verified whether or not that information is accurate and do not have any belief in one way or the other in its accuracy. We do not accept any responsibility to any person for its accuracy and do no more than pass it on. All interested parties should make and rely upon their own inquiries in order to determine whether or not this information is in fact accurate.