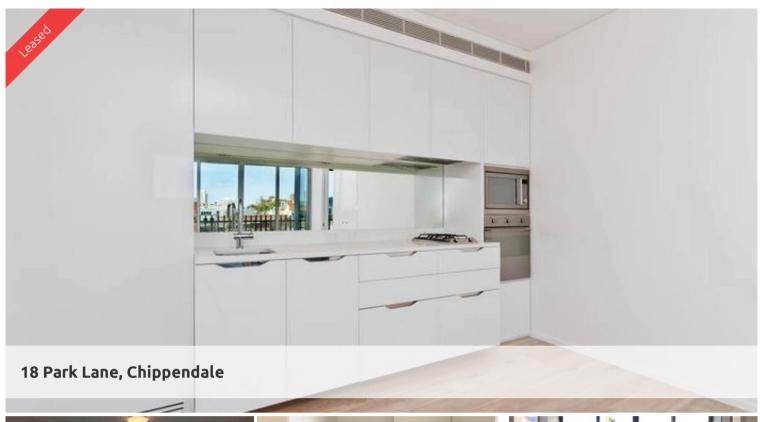

- Ducted air conditioning
- Open balcony for indoor/outdoor living with South aspect views
- Fridge and washer/dryer included
- European kitchen appliances/stone bench tops

The above information provided has been furnished to us by the vendor/s. We have not verified whether or not that information is accurate and do not have any belief in one way or the other in its accuracy. We do not accept any responsibility to any person for its accuracy and do no more than pass it on. All interested parties should make and rely upon their own inquiries in order to determine whether or not this information is in fact accurate.