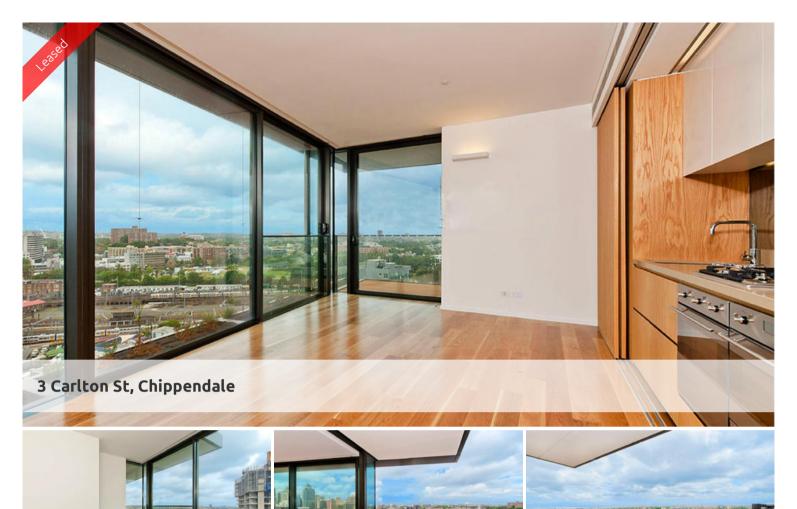

## DUAL KEYED 1 BED APARTMENT WITH PARKING

- Luxury apartments with stainless steel appliances
- Tiled flooring to living area/ Carpeted floor to bedroom
- Security building with 24 hour concierge
- Fitness centre with pool, gymnasium & spa
- Large open balcony
- Electricity, gas and water bills inclusive
- City views from apartment
- Car space and storage cage included
- Fridge and washer/dryer included
- More than 30,000sqm of surrounding park and public space.