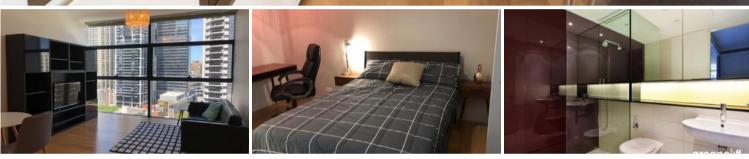

## LIGHT FILLED FURNISHED SUITE IN THE CITY

Fully furnished suite is available in the sought after Lumiere Residences.

- Spacious combined lounge and dining area
- City views and great natural lighting
- Modern kitchen facilities with dishwasher and integrated refrigerator and microwave
- Chic bathroom
- Floor to ceiling glass windows
- Internal laundry with washing machine and dryer
- 24 hour concierge/security

Enjoy the unlimited access to Club Lumiere facilities, which includes a 50 metre swimming pool, spa, steam room and sauna, full gymnasium, meeting rooms and 2 cinemas.

\*Photographs used may be indicative.