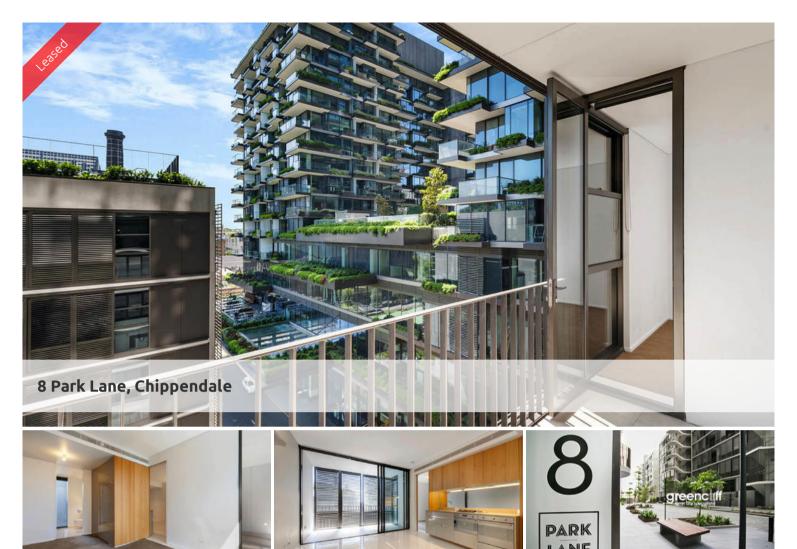

## ONE BEDROOM APARTMENT IN CENTRAL PARK

- Luxury apartments with stainless steel appliances
- Security building with 24 hour concierge
- Fitness centre with pool, gymnasium & spa
- Bonus of a rooftop BBQ area & spa
- 6 star green rated development
- Ample of windows for natural lighting
- West facing aspect
- Open balcony for indoor/outdoor living