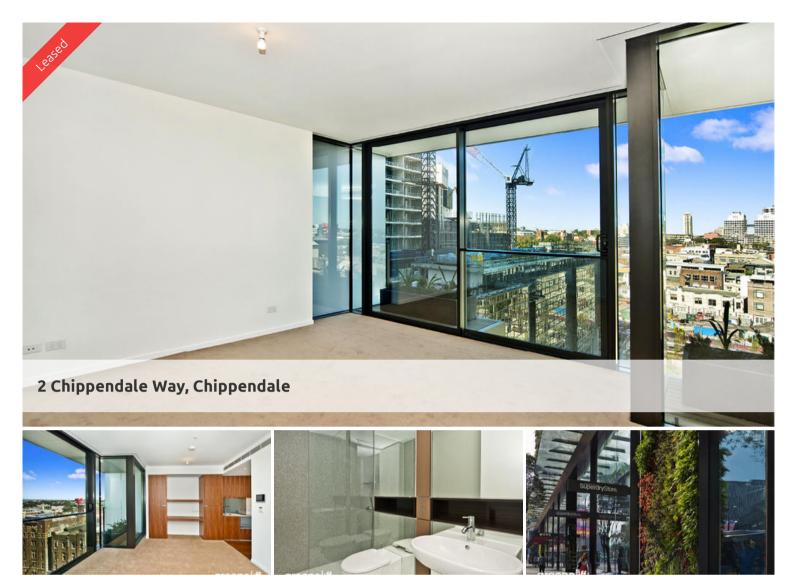

## LARGE STUDIO APARTMENT IN ONE CENTRAL PARK

## Please meet at our office 101/5 Carlton Street, Chippendale Way to register and inspect.

One Central Park is inner city living at its best!

Enjoy the convenience of shopping, entertainment, dining and transport right at your doorstep. Built around a beautiful park and draped in a living vertical garden, One Central Park is the perfect combination of luxury meeting nature.

Rich in amenities, this Central Park development features:

- Near new luxury apartments with stainless steel appliances
- Carpet flooring
- Security building with 24 hour concierge
- Fitness centre with pool, gymnasium & spa
- 6 star green rated development
- 5 level shopping centre with Woolworths
- Park views apartment
- Electricity, Gas and Water bills inclusive
- Fridge and washer/dryer included
- More than 30,000sqm of surrounding park and public space.