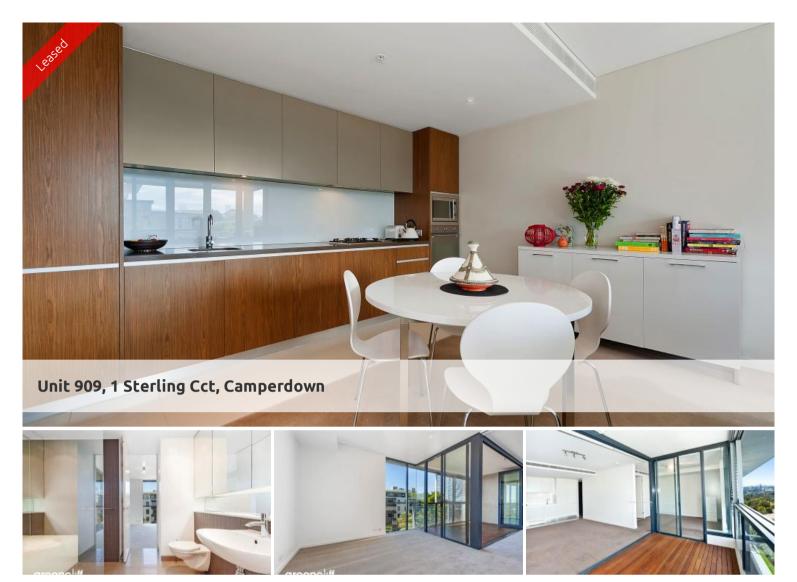

## TRIO 1 BEDROOM AVAILABLE

Trio Central is an amazing apartment complex with grand foyer and amazing fitness facilities. The outdoor lap pool is set in a beautiful green area and the indoor lap pool is perfect for winter. You also have access to a fully equiped gym.

\* Modern open plan kitchen with stainless steal appliances, dishwasher and gas cooking.

- \* Good size living area opening up onto a large balcony/terrace.
- \* Large bedroom with built in robes.
- \* Amazing terrace perfect for entertaining.
- \* Security parking and storage.

Trio is set in a green and peaceful complex that is quiet and relaxing with easy access to Glebe, The CBD of Sydney, Newtown, The university and the hospital.

\*Photos used maybe indicatives.

The above information provided has been furnished to us by the vendor/s. We have not verified whether or not that information is accurate and do not have any belief in one way or the other in its accuracy. We do not accept any responsibility to any person for its accuracy and do no more than pass it on. All interested parties should make and rely upon their own inquiries in order to determine whether or not this information is in fact accurate.