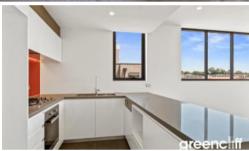

- \* Stylish kitchen with stainless steel appliances, gas cooking and dishwasher.
- \* Large open plan livng area with good natural light and destrict views.
- \* Large terrace perfect for entertaining.
- \* Two good size bedrooms both with built in robes and the main with ensuite.
- \* Internal laundry with dryer.
- \* Security parking.