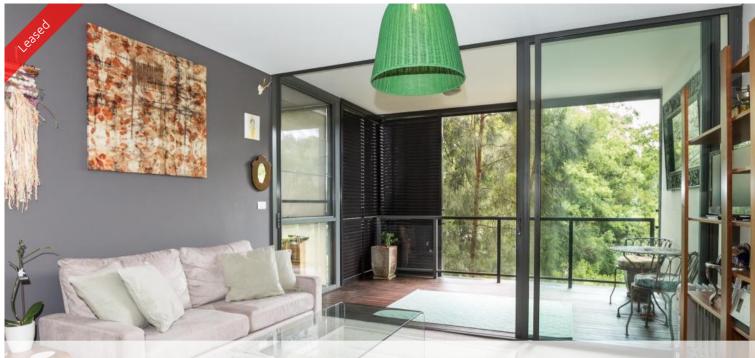

## Fully Furnished - EXECUTIVE APARTMENT

Modern and fresh with all the needed inclusions to feel like home. The apartment has an open plan kitchen, living and dining area that opens up onto a large terrace. It is quiet and peaceful with comfortable furnsihing.

- \* Stylish kitchen with stainless steel appliance, diswasher and gas cooking.
- \* Large living area with modern furnishings.
- \* Good size bedroom wiht built in robes.
- \* Modern bathroom.
- \* Huge terrace perfect for realxing or entertaining.