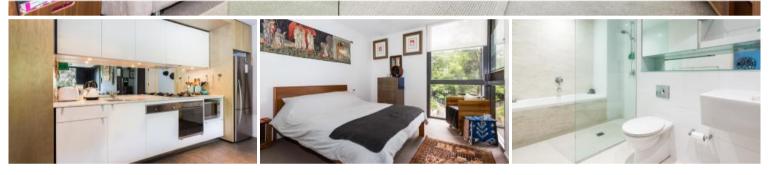

- \* Stylish kitchen with stainless steel appliance, diswasher and gas cooking.
- \* Large living area with modern furnishings.
- \* Good size bedroom wiht built in robes.
- \* Modern bathroom.
- \* Huge terrace perfect for realxing or entertaining.