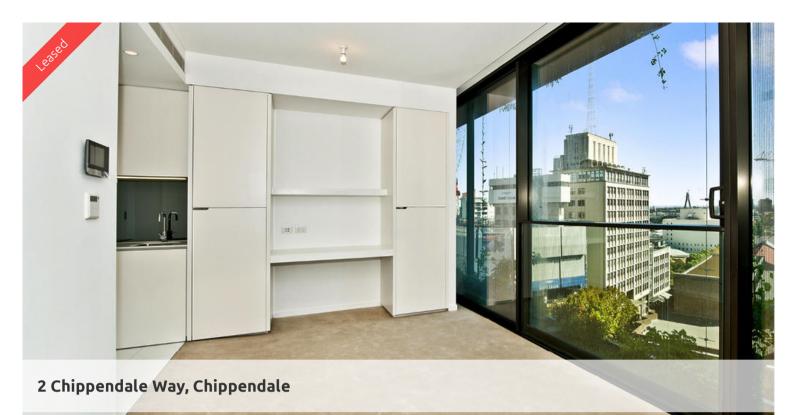

## SPLENDID NORTH FACING STUDIO APARTMENT

Rich in amenities, this Central Park development features:

- Near new luxury apartments with stainless steel appliances
- Carpet flooring
- Security building with 24 hour concierge
- Fitness centre with pool, gymnasium & spa
- 6 star green rated development
- 5 level shopping centre with Woolworths
- Electricity, water and gas bills included
- North facing aspect
- Fridge and washer/dryer included
- More than 30,000sqm of surrounding park and public space.