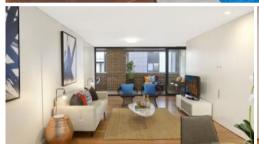

### It features;

- A unique two-level design with spacious open plan living area, sleek galley kitchen equipped with stainless steel gas appliances and dishwasher
- Ducted air conditioning throughout
- Upstairs bedroom with skylights and built-in wardrobes
- Free standing shower with sleek modern fittings
- Study nook upstairs
- Internal laundry with dryer
- Enclosed private balcony with storage, secure parking space with added storage cage
- Pets considered on application.