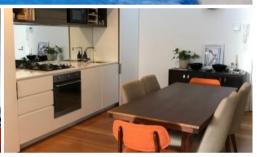

### It features;

- A unique two-level design with spacious open plan living area, sleek galley kitchen equipped with stainless steel gas appliances and dishwasher
- Ducted air conditioning throughout
- Upstairs bedroom with skylights and built-in wardrobes
- Free standing shower with sleek modern fittings
- Study nook upstairs
- Internal laundry with dryer
- Enclosed private balcony with storage, secure parking space with added storage cage
- Pets considered on application.