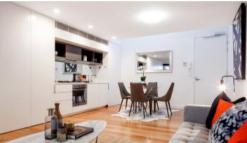

### It features;

- A unique two-level design with spacious open plan living area, sleek galley kitchen equipped with stainless steel gas appliances and dishwasher
- Ducted air conditioning throughout
- Upstairs bedroom with skylights and built-in wardrobes
- Free standing shower with sleek modern fittings
- Study nook upstairs
- Internal laundry with dryer
- Enclosed private balcony with storage, secure parking space with added storage cage
- Pets considered on application.