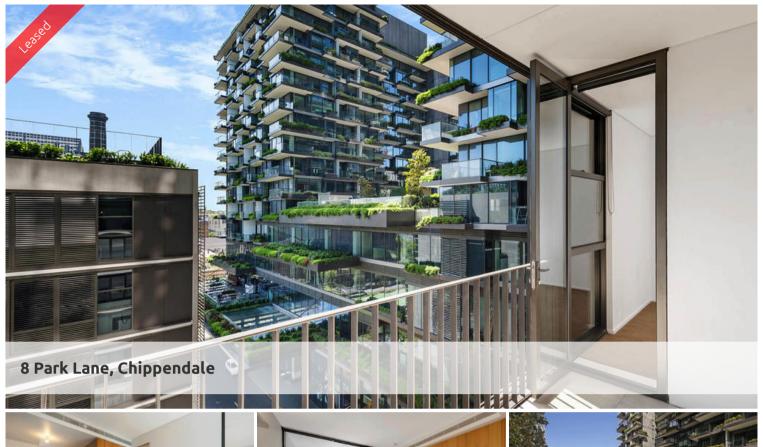

# 1 BED APARTMENT - CENTRAL PARK

Enjoy the convenience of shopping, entertainment, dining and transport right at your doorstep. Built around a beautiful park, One Central Park is the perfect combination of luxury meeting nature.

Rich in amenities, this Central Park development features:

- Luxury apartments with stainless steel appliances
- Security building with 24 hour concierge
- Fitness centre with pool, gymnasium & spa
- Bonus of a rooftop BBQ area & spa
- Tiled flooring to living area/ carpet flooring in bedroom
- 5 level shopping centre with Woolworths
- Open balcony for indoor/outdoor living
- Plenty of natural light