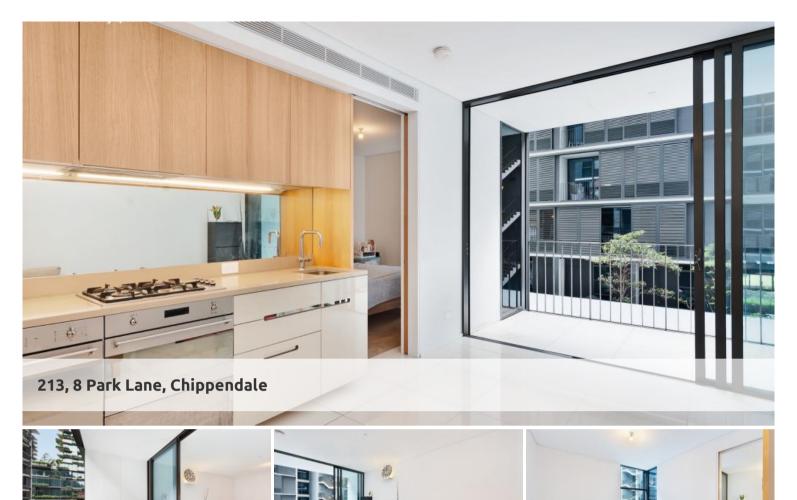

Boasting a central location in the heart of Central Park, this designer one bedroom apartment offers absolute convenience and access to an abundance amenities at your doorstep.

Enjoy open plan living and dining, with a full sized kitchen, appointed with Smeg appliances that flows seamlessly onto an open balcony. Spacious bedroom offers ample storage space with a study nook coupled with a generously sized ensuite attached.

Rich in amenities, this Central Park apartment features:

- Full sized kitchen with stainless steel appliances
- Award winning modern design
- Elegant finishes, with both timber and carpet flooring
- Generously sized balcony
- Secure storage cage
- Security building with 24 hour concierge
- Fitness centre with heated pool, commercial sized gym & spa
- 6 star green rated development
- 5 level shopping centre with Woolworths