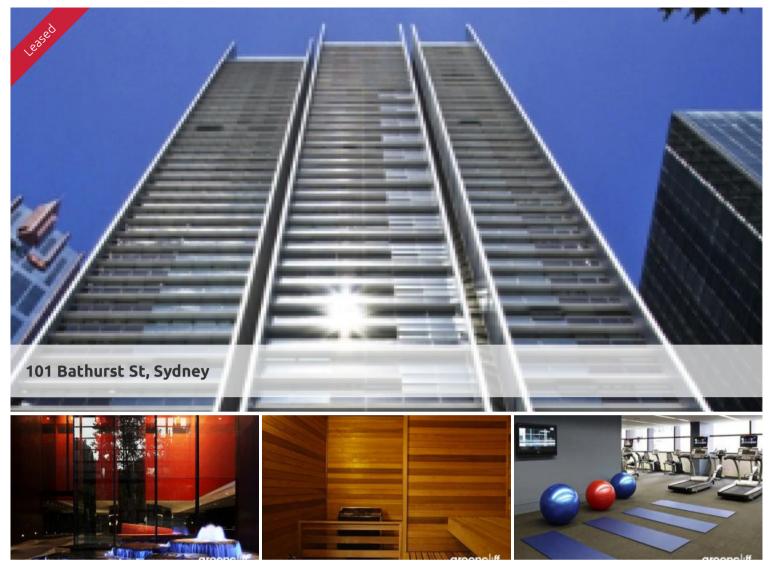

## Dual Keyed Studio with electricity included with rent - DEPOSIT TAKEN

Unfurnished studio apartment located on level 37 of the sought after Lumiere Residences.

The studio features

- Roughly 25sqm with built in robe
- Modern kitchen & bathroom facilities
- Shared laundry facility
- Electricity included in your rent
- Ducted air conditioning
- Full access to Club Lumiere and building facilities

Facilities include access to spectacular indoor/outdoor 50 & 20 metre pool, sauna, spa, gym, function room & 2 cinemas.

\*Photographs used may be indicative.

The above information provided has been furnished to us by the vendor/s. We have not verified whether or not that information is accurate and do not have any belief in one way or the other in its accuracy. We do not accept any responsibility to any person for its accuracy and do no more than pass it on. All interested parties should make and rely upon their own inquiries in order to determine whether or not this information is in fact accurate.