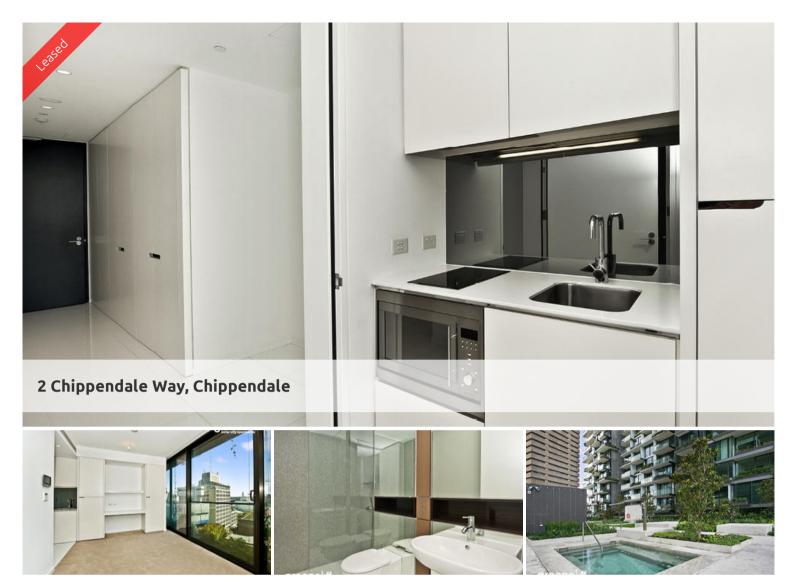

## WELL MAINTAINED STUDIO APARTMENT

Rich in amenities, this Central Park development features:

- Near new luxury apartments with stainless steel appliances
- Carpet flooring
- Security building with 24 hour concierge
- Fitness centre with pool, gymnasium & spa
- 6 star green rated development
- Electricity, gas and water bills inclusive
- North facing aspect
- Storage in common area
- Fridge and washer/dryer included
- More than 30,000sqm of surrounding park and public space.