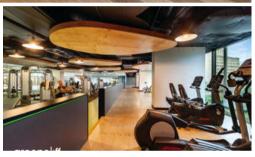

Rich in amenities, this Central Park development features:

- Near new luxury apartments with stainless steel appliances
- Timber flooring
- Security building with 24 hour concierge
- Fitness centre with pool, gymnasium & spa
- 6 star green rated development
- 5 level shopping centre with Woolworths
- Electricity, water and gas bills inclusive
- Fridge and washer/dryer included
- More than 30,000sqm of surrounding park and public space.