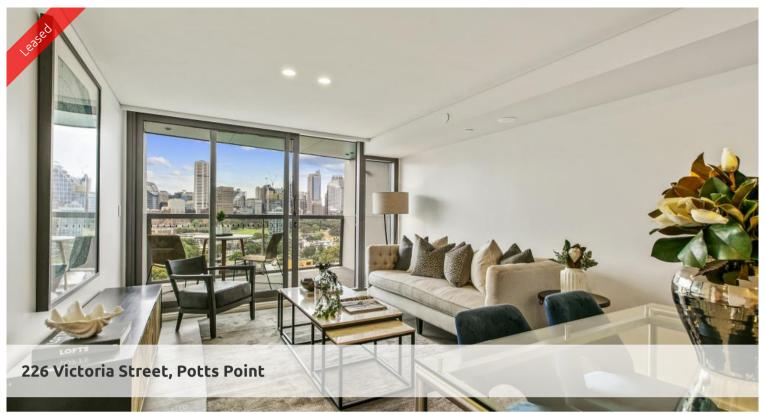

## OMNIA views - HARBOUR, BRIDGE & OPERA HOUSE VIEWS

Omnia Potts Point has finally arrived. The building has its own presence sitting on the fork of Victoria and Darlinghurst road with direct access to all that Potts Point has to offer.

- \* Views of the harbour, bridge and Opera house from the living area and both bedrooms.
- \* Designer kitchen with natural stone bench tops, integrated dishwasher, Miele appliances and gas cooking.
- \* Open plan living area with with white washed floors with views to the Bridge & Opera House.
- \* Balcony with vast views of Sydney and its beautiful harbour.
- \* Two good size bedrooms both with floor to ceiling windows with harbour and City views and built in robes.
- \* Spacious study area.
- \* Masculine bathroom with rain shower.
- \* Internal laundry with Miele washer & dryer.
- \* Security parking.
- \* Airconditioned.