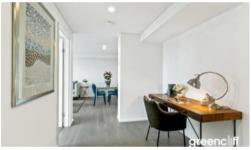

- \* Views of the harbour, bridge and Opera house from the living area and both bedrooms.
- \* Designer kitchen with natural stone bench tops, integrated dishwasher, Miele appliances and gas cooking.
- \* Open plan living area with with white washed floors with views to the Bridge & Opera House.
- \* Balcony with vast views of Sydney and its beautiful harbour.
- \* Two good size bedrooms both with floor to ceiling windows with harbour and City views and built in robes.
- \* Spacious study area.
- \* Masculine bathroom with rain shower.
- \* Internal laundry with Miele washer & dryer.
- \* Security parking.
- \* Airconditioned.