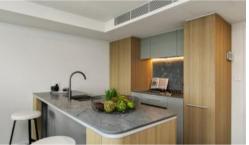

- \* Views of the harbour, bridge and Opera house from the living area and both bedrooms.
- \* Designer kitchen with natural stone bench tops, integrated dishwasher, Miele appliances and gas cooking.
- \* Open plan living area with with white washed floors with views to the Bridge & Opera House.
- \* Balcony with vast views of Sydney and its beautiful harbour.
- \* Two good size bedrooms both with floor to ceiling windows with harbour and City views and built in robes.
- \* Spacious study area.
- \* Masculine bathroom with rain shower.
- \* Internal laundry with Miele washer & dryer.
- \* Security parking.
- \* Airconditioned.