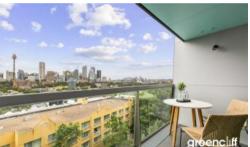

- \* Views of the harbour, bridge and Opera house from the living area and both bedrooms.
- \* Designer kitchen with natural stone bench tops, integrated dishwasher, Miele appliances and gas cooking.
- \* Open plan living area with with white washed floors with views to the Bridge & Opera House.
- \* Balcony with vast views of Sydney and its beautiful harbour.
- \* Two good size bedrooms both with floor to ceiling windows with harbour and City views and built in robes.
- \* Spacious study area.
- \* Masculine bathroom with rain shower.
- \* Internal laundry with Miele washer & dryer.
- \* Security parking.
- \* Airconditioned.