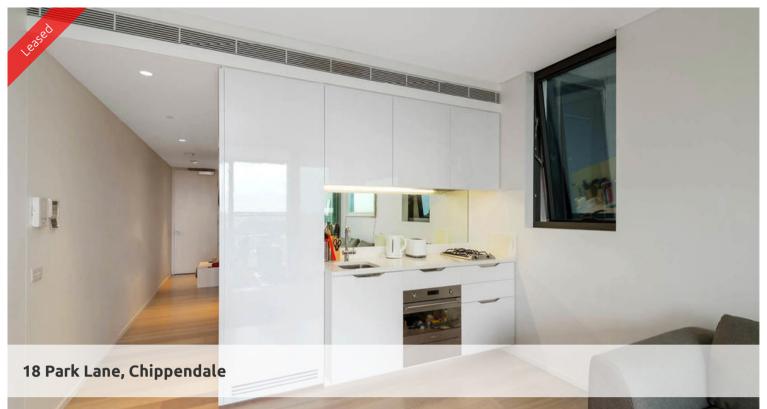

## WARM AND INVITING BILLS INCLUSIVE ONE BEDROOM APARTMENT

The Mark is the ultimate lifestyle precinct.

The apartments boast intelligent and lifestyle-savvy interiors, features

- Ducted air conditioning
- Loggia for indoor/outdoor living
- Fridge and washer/dryer included
- Great easterly views from floor to ceiling windows
- Electricity, gas and water bills inclusive
- Tiled flooring to the living area/carpeted bedrooms
- Parking space included
- Security intercom system