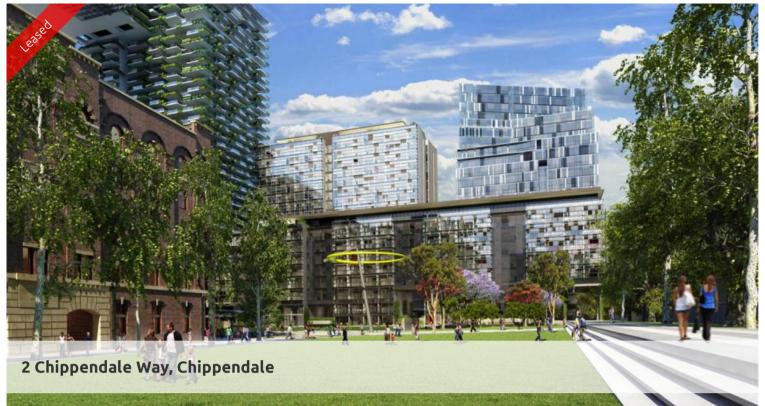

## WARM AND INVITING ONE BEDROOM SUITE IN CENTRAL PARK

## Please meet at our office 101/5 Carlton Street, Chippendale a few minutes before to register and inspect.

Enjoy the convenience of shopping, entertainment, dining and transport right at your doorstep. Built around a beautiful park and draped in a living vertical garden, One Central Park is the perfect combination of luxury meeting nature.

Rich in amenities, this Central Park development features:

- Near new luxury apartments with stainless steel appliances
- Timber flooring to living area/ Carpeted flooring in bedroom area
- Security building with 24 hour concierge
- Fitness centre with pool, gymnasium & spa
- Floor to ceiling windows which can be opened to allow for ventilation
- 5 level shopping centre with Woolworths
- Pool views from apartment
- Ample of natural lighting throughout
- Fridge and washer/dryer included
- More than 30,000sqm of surrounding park and public space.